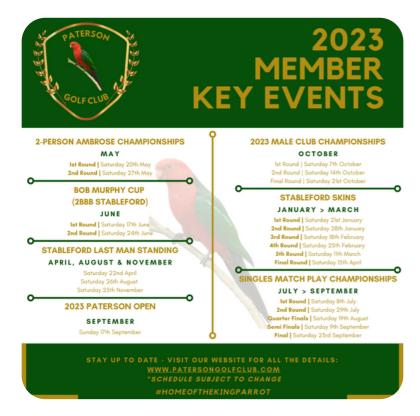

Our **2023 Open Competition Calendar** has been finalised with an action-packed season of golf awaiting. 2023 will see our traditional weekly Saturday Open Competitions continue, including the 2 Ball Best Ball in conjunction with Stableford (1 per month) & the Members Eclectic in conjunction with weekly competition (2 half yearly divisional titles)\* as was introduced in 2022.

#### **Traditional Competitions**

Stroke & Monthly Medal (1 per month) Stableford & Last Man Standing (3 events) Stableford (34 events) Par (3 events) Paterson Cup (4 quarterly titles)

#### Championships / Major Events

May | 2-Person Ambrose Championships June | Bob Murphy Cup (2 Ball Best Ball Championships) September | Paterson Open October | Male Club Championships (Stroke)

Stay up to date with the latest schedule via the Paterson Golf Club Calendar.