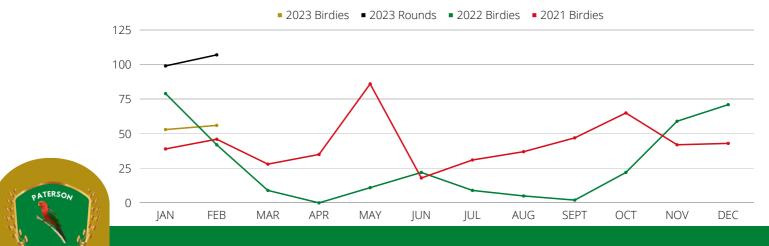

### **UNDER PAR COUNT**

Throughout the February Saturday Competitions **107 rounds** were lodged, with players scoring a total of **56 birdies** or better. **Ramsey Vane-Wood (7)** rolled in **8 birdies** to lead the count for the month.

The 1st hole was most favourable amongst players with 8 birdies being scored. The par 3 seventh was also a happy hunting ground, with 7 birdies converted. The 3rd was the only hole where a birdie wasn't scored, however, the 4th, 9th, 10th, 12th, 13th, 16th & 18th also proved challenging with only a singular birdie being recorded respectively.

4th Feb | 12 birdies 11th Feb | 16 birdies 18th Feb | 11 birdies 25th Feb | 17 birdies

**Eagles Nest |** 10 balls sit in the nest with no eagles throughout February.