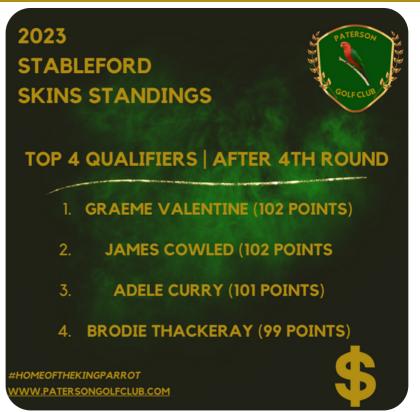

### 2023 SKINS

Skins resumed throughout February with the third & fourth rounds completed in idyllic summery conditions.

With only 13 registered players, 2 divisions will no longer be possible; as a result only the top 4 players with the best scores across 3 of their eligible rounds will qualify for the Final which is scheduled for April 15th due to course renovations in mid-March prior to the originally scheduled final.

Qualifying players will automatically be allocated to the 8:30am tee time on April 15th.

The fifth round remains scheduled to be completed on March 11th.