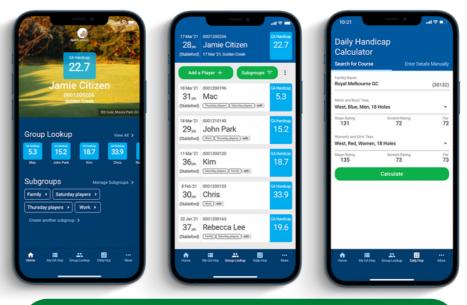

# **DOWNLOAD THE GA APP!**

Download the Golf Australia App & register your account to track your handicap.

Key features include: Daily Handicap Calculator, Handicap record for your account, linked friends & ability to share scores & handicap.

#### APP STORE DOWNLOAD LINK GOOGLE PLAY DOWNLOAD LINK